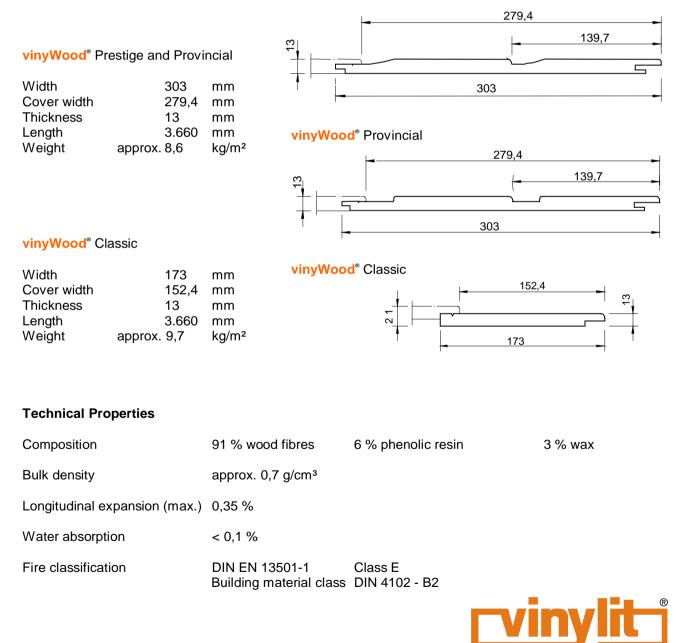

## **Dimensions and Weight**

vinyWood® Prestige

vinyWood<sup>®</sup> Prefinished Engineered Wood Siding

Page 2

| Assembly                  |        |       |                                                                                                                                                                                   |                                  |
|---------------------------|--------|-------|-----------------------------------------------------------------------------------------------------------------------------------------------------------------------------------|----------------------------------|
| Installation              |        |       | vinyWood <sup>®</sup> Prestige and Classic<br>horizontal on a timber sub construction – as a rule                                                                                 |                                  |
|                           |        |       | vinyWood <sup>®</sup> Provincia<br>vertical on a timber su                                                                                                                        | l<br>ub construction – as a rule |
| Fixing                    |        |       | hidden fixing with screw 3 x 40 V2A<br>visible fixing with colour-headed screw nail 2,7 x 50                                                                                      |                                  |
| Fixing distance           |        |       | max. 400 mm                                                                                                                                                                       |                                  |
| Tools                     |        |       | normal woodworking tools                                                                                                                                                          |                                  |
| Performance               |        |       |                                                                                                                                                                                   |                                  |
| Care                      |        |       | Appropriate cleaning using standard cleaning agents with<br>the exception of scrubbing agents.<br>Annual hose-down with water<br>(please comply with local laws and regulations). |                                  |
| Colours                   |        |       |                                                                                                                                                                                   |                                  |
| White                     | Almond | Green | Red Wine                                                                                                                                                                          | Midnight Blue                    |
| Guaranty                  |        |       |                                                                                                                                                                                   |                                  |
| 25 years on the substrate |        |       |                                                                                                                                                                                   |                                  |
| 15 years on the finish    |        |       |                                                                                                                                                                                   |                                  |